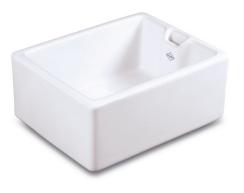

## FEATURES

Traditional Weir overflow. 1<sup>1</sup>/<sub>2</sub>" waste outlet suitable for slotted waste/plug and chain. Lifetime warranty.

All our sinks come in a choice of white or biscuit.

| Product         | Code      | Dimensions |       |     |     |       |        |
|-----------------|-----------|------------|-------|-----|-----|-------|--------|
|                 |           |            | W     | D   | н   | Waste | Weight |
| Belfast White   | SCBE600WH | (mm)       | 595   | 460 | 255 | 38    | - 50kg |
|                 |           | (in)       | 231⁄2 | 18  | 10  | 1½    |        |
| Belfast Biscuit | SCBE600PN | (mm)       | 595   | 460 | 255 | 38    | - 50kg |
|                 |           | (in)       | 23½   | 18  | 10  | 1½    |        |