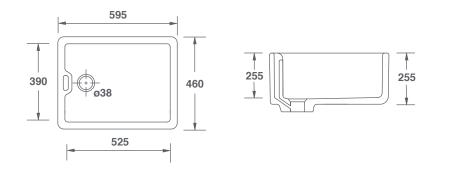

## FEATURES

Traditional Weir overflow. 1<sup>1</sup>/<sub>2</sub>" waste outlet suitable for slotted waste/plug and chain. Lifetime warranty.

All our sinks come in a choice of white or biscuit.

| Product         | Code      | Dimensions |       |     |     |       |        |
|-----------------|-----------|------------|-------|-----|-----|-------|--------|
|                 |           |            | W     | D   | н   | Waste | Weight |
| Belfast White   | SCBE600WH | (mm)       | 595   | 460 | 255 | 38    | - 50kg |
|                 |           | (in)       | 231⁄2 | 18  | 10  | 1½    |        |
| Belfast Biscuit | SCBE600PN | (mm)       | 595   | 460 | 255 | 38    | - 50kg |
|                 |           | (in)       | 23½   | 18  | 10  | 1½    |        |